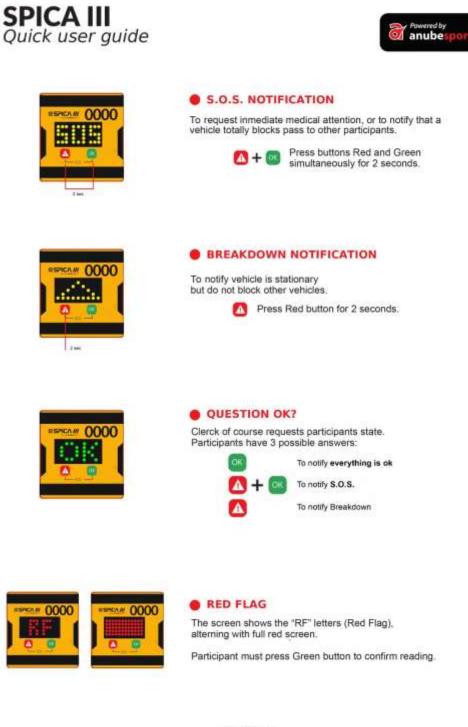

#### 9.2 RALLY-SAFETY-TRACKING-SYSTEM

The GPS – Safety – Tracking system will be SPICA III by Anube

#### 9.2.1 Safety tracking deposit

A deposit of 50 Euro to be paid at the administrative checks will be necessary for the GPS – Safety – Tracking system fitting.

#### **11.5 INSTALLATION OF SAFETY TRACKING SYSTEM**

The tracking system will be fitted to the cars during Scrutineering.

In case of withdrawal, the tracking system must be returned to the Sweeper car or to the HQ.

At the end of the rally, the tracking system will be dismantled at the Parc Ferme entrance.

The details and instructions for fitting and using the safety tracking system will be specified under Appendix 6 of this Supplementary Regulations.